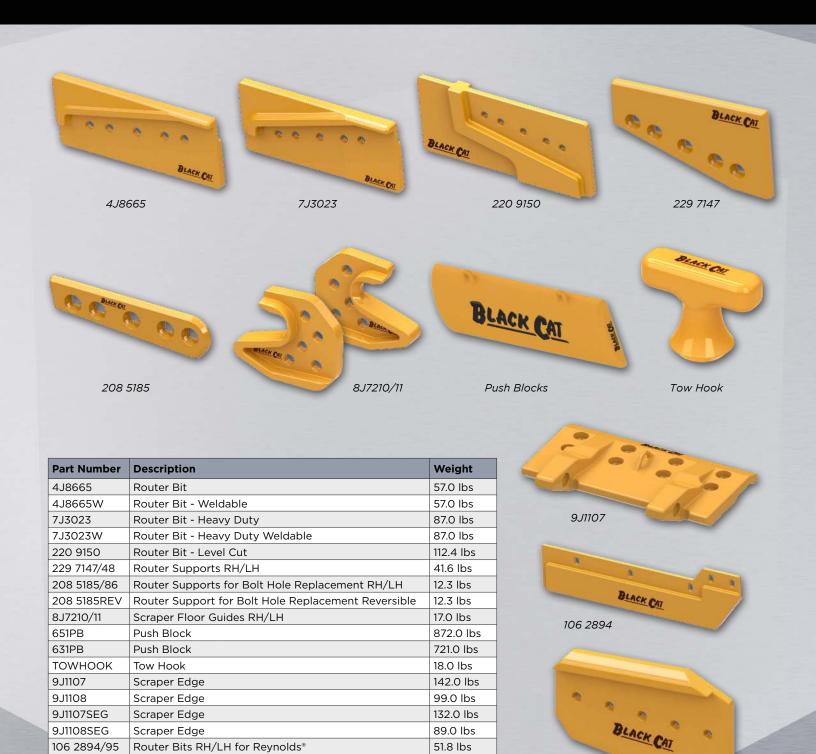

920 4662/61

605.0816

TS14 Router Bits RH/LH for Terex®

## SCRAPER ACCESSORIES

www.BlackCatWearParts.com sales@blackcatwearparts.com Toll Free: 1.800.661.6666 Ph: 780.465.6666 Fax: 780.465.9595

64.0 lbs

920 4662

**SCRAPER** 

Caterpillar<sup>®</sup> and other identities and/or trademarks referred to in this publication are the registered marks of the entities noted herein. The use of any trademarks of others than Black Cat Blades Ltd. are solely and exclusively for identification, informational, comparative, and descriptive purposes. Black Cat Blades Ltd. is not affiliated with any owner of such registered marks and does not make, use, or sell any products manufactured by any such entity identified in this publication.